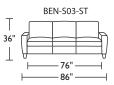

## AMERICAN LEATHER® SOFAS & SECTIONALS COLLECTION

## **BENNET**

## **Standard Features:**

Quick-ship delivery

Advanced unidirectional suspension system
Premium high-density, high-resiliency foam
seat cushions
Loose back and seat cushions
Tight arms
Single-needle top-stitch
Lifetime warranty on frame and suspension

## **Options:**

Extra firm premium high-density,
high-resiliency foam seat cushions
Wood legs in Acorn, Espresso or Walnut
finish
Aluminum legs

Please use actual leather, fabric, Crypton®, Sunbrella® and Ultrasuede® swatches when specifying furniture as the colors shown may vary due to the printing process.



<sup>\*</sup>Note: arm height for this frame is measured at the highest point of the arm.





































BEN-OTO-ST