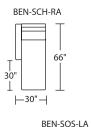

<sup>\*</sup>Note: arm height for this frame is measured at the highest point of the arm.

BEN-OTO-ST