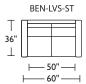

<sup>\*</sup>Note: arm height for this frame is measured at the highest point of the arm.

BEN-OTO-ST