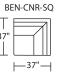

<sup>\*</sup>Note: arm height for this frame is measured at the highest point of the arm.

BEN-OTO-ST