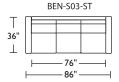

## AMERICAN LEATHER® SOFAS & SECTIONALS COLLECTION

## **BENNET**

## **Standard Features:**

Quick-ship delivery

Advanced unidirectional suspension system
Premium high-density, high-resiliency foam
seat cushions
Loose back and seat cushions
Tight arms
Single-needle top-stitch
Lifetime warranty on frame and suspension

## **Options:**

Extra firm premium high-density,
high-resiliency foam seat cushions
Wood legs in Acorn, Espresso or Walnut
finish
Aluminum legs

Please use actual leather, fabric, Crypton®, Sunbrella® and Ultrasuede® swatches when specifying furniture as the colors shown may vary due to the printing process.



<sup>\*</sup>Note: arm height for this frame is measured at the highest point of the arm.





































BEN-OTO-ST