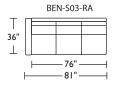

## AMERICAN LEATHER® SOFAS & SECTIONALS COLLECTION

## **BENNET**

## **Standard Features:**

Quick-ship delivery

Advanced unidirectional suspension system
Premium high-density, high-resiliency foam
seat cushions
Loose back and seat cushions
Tight arms
Single-needle top-stitch
Lifetime warranty on frame and suspension

## **Options:**

Extra firm premium high-density,
high-resiliency foam seat cushions
Wood legs in Acorn, Espresso or Walnut
finish
Aluminum legs

Please use actual leather, fabric, Crypton®, Sunbrella® and Ultrasuede® swatches when specifying furniture as the colors shown may vary due to the printing process.



<sup>\*</sup>Note: arm height for this frame is measured at the highest point of the arm.





































BEN-OTO-ST