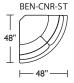

<sup>\*</sup>Note: arm height for this frame is measured at the highest point of the arm.

BEN-OTO-ST