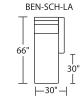

<sup>\*</sup>Note: arm height for this frame is measured at the highest point of the arm.

BEN-OTO-ST