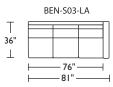

<sup>\*</sup>Note: arm height for this frame is measured at the highest point of the arm.

BEN-OTO-ST