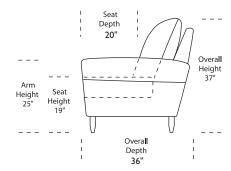

<sup>\*</sup>Note: arm height for this frame is measured at the highest point of the arm.

BEN-OTO-ST