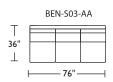

<sup>\*</sup>Note: arm height for this frame is measured at the highest point of the arm.

BEN-OTO-ST