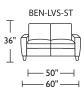

<sup>\*</sup>Note: arm height for this frame is measured at the highest point of the arm.

BEN-OTO-ST