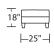

<sup>\*</sup>Note: arm height for this frame is measured at the highest point of the arm.

BEN-OTO-ST