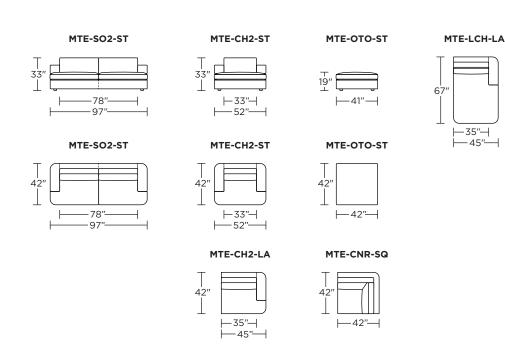

MTE-CH2-RA

MTE-CH2-AA

V.09.20.22

**Note:** Dotted line indicates seam on leather, Ultrasuede<sup>®</sup> and up the roll fabrics. Seams are eliminated with railroaded fabrics.

Scale: 1/8 inch = 1 foot All dimensions are approximate and subject to change. Specify components from the sitting position.