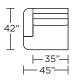

MTE-CH2-RA

MTE-CH2-AA

V.09.20.22

**Note:** Dotted line indicates seam on leather, Ultrasuede<sup>®</sup> and up the roll fabrics. Seams are eliminated with railroaded fabrics.

Scale: 1/8 inch = 1 foot All dimensions are approximate and subject to change. Specify components from the sitting position.