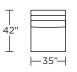

MTE-CH2-RA

MTE-CH2-AA

V.09.20.22

**Note:** Dotted line indicates seam on leather, Ultrasuede<sup>®</sup> and up the roll fabrics. Seams are eliminated with railroaded fabrics.

Scale: 1/8 inch = 1 foot All dimensions are approximate and subject to change. Specify components from the sitting position.