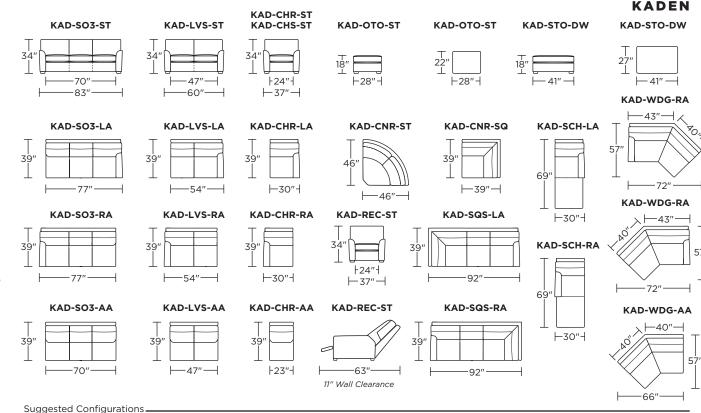

Scale: 1/8 inch = 1 foot
All dimensions are approximate and subject to change.

Specify components from the sitting position.