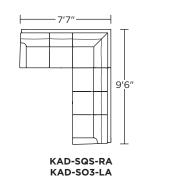

Scale: 1/8 inch = 1 foot
All dimensions are approximate and subject to change.

Specify components from the sitting position.