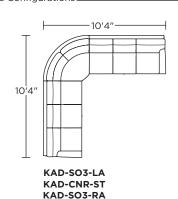

Scale: 1/8 inch = 1 foot
All dimensions are approximate and subject to change.

Specify components from the sitting position.