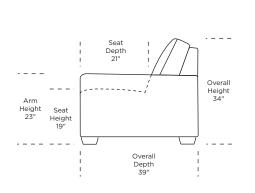

Scale: 1/8 inch = 1 foot
All dimensions are approximate and subject to change.

Specify components from the sitting position.