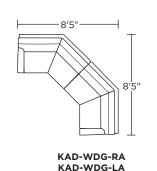

Scale: 1/8 inch = 1 foot
All dimensions are approximate and subject to change.

Specify components from the sitting position.