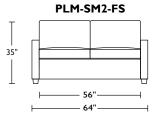

Scale: I/4 inch = I foot All dimensions are approximate and subject to change. Specify components from the sitting position. U.S. patents #6904628 & 8011034 V.04.30.19