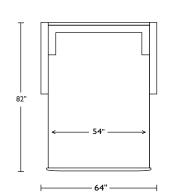

Scale: I/4 inch = I foot All dimensions are approximate and subject to change. Specify components from the sitting position. U.S. patents #6904628 & 8011034 V.04.30.19