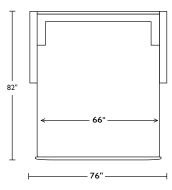

Scale: I/4 inch = I foot All dimensions are approximate and subject to change. Specify components from the sitting position. U.S. patents #6904628 & 8011034 V.04.30.19