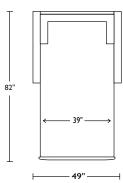

Scale: I/4 inch = I foot All dimensions are approximate and subject to change. Specify components from the sitting position. U.S. patents #6904628 & 8011034 V.04.30.19