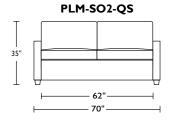

Scale: I/4 inch = I foot All dimensions are approximate and subject to change. Specify components from the sitting position. U.S. patents #6904628 & 8011034 V.04.30.19