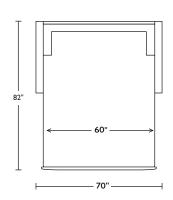

Scale: I/4 inch = I foot All dimensions are approximate and subject to change. Specify components from the sitting position. U.S. patents #6904628 & 8011034 V.04.30.19