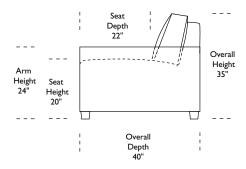

Scale: I/4 inch = I foot All dimensions are approximate and subject to change. Specify components from the sitting position. U.S. patents #6904628 & 8011034 V.04.30.19