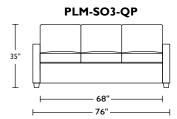

Scale: I/4 inch = I foot All dimensions are approximate and subject to change. Specify components from the sitting position. U.S. patents #6904628 & 8011034 V.04.30.19