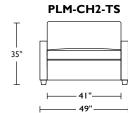

Scale: I/4 inch = I foot All dimensions are approximate and subject to change. Specify components from the sitting position. U.S. patents #6904628 & 8011034 V.04.30.19