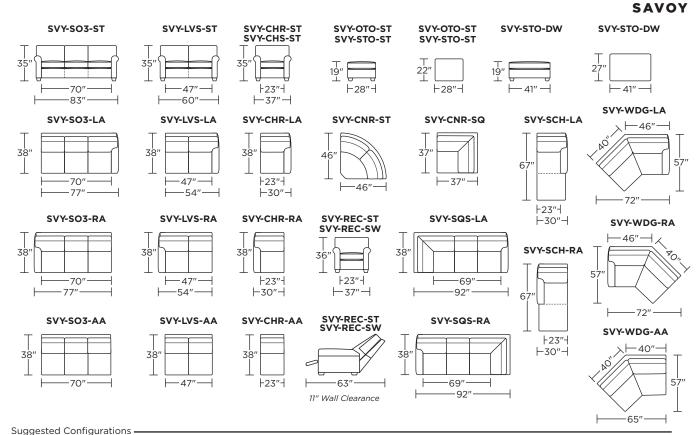

V.07.25.19

**Note:** Dotted line indicates seam on leather, Ultrasuede® and up the roll fabrics. Seams are eliminated with railroaded fabrics.

Scale: 1/8 inch = 1 foot All dimensions are approximate and subject to change. Specify components from the sitting position.