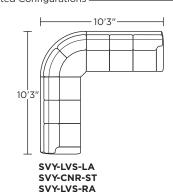

V.07.25.19

**Note:** Dotted line indicates seam on leather, Ultrasuede® and up the roll fabrics. Seams are eliminated with railroaded fabrics.

Scale: 1/8 inch = 1 foot All dimensions are approximate and subject to change. Specify components from the sitting position.