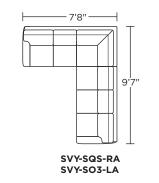

V.07.25.19

**Note:** Dotted line indicates seam on leather, Ultrasuede® and up the roll fabrics. Seams are eliminated with railroaded fabrics.

Scale: 1/8 inch = 1 foot All dimensions are approximate and subject to change. Specify components from the sitting position.