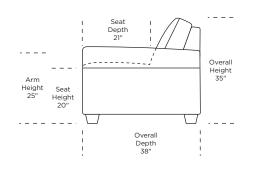

V.07.25.19

**Note:** Dotted line indicates seam on leather, Ultrasuede® and up the roll fabrics. Seams are eliminated with railroaded fabrics.

Scale: 1/8 inch = 1 foot All dimensions are approximate and subject to change. Specify components from the sitting position.